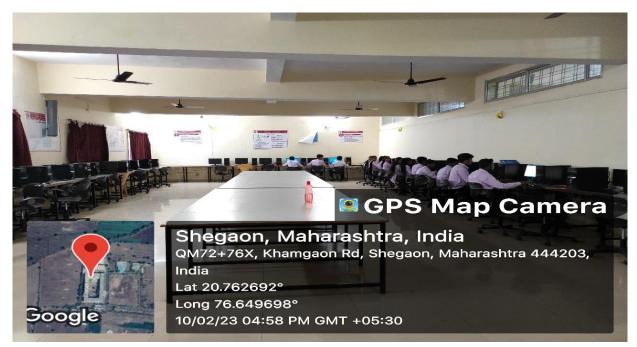

e infrastructure and physical facilities for teaching learning

Late Purushottam Hari (Ganesh) Patil Shikshan Sanstha's Mauli Group of Institution's, College of Engineering and Technology, Shegaon AICTE Approved, Affiliated to Sant Gadge Baba Amravati University, Amravati, ISO 9001:2015 Certified





Classroom







## Laboratories



### **Physics Lab**



**Chemistry Lab** 



### Late Purushottam Hari (Ganesh) Patil Shikshan Sanstha's Mauli Group of Institution's, College of Engineering and Technology, Shegaon

AICTE Approved, Affiliated to Sant Gadge Baba Amravati University, Amravati, ISO 9001:2015 Certified







Shegaon, Maharashtra, India QM72+76X, Khamgaon Rd, Shegaon, Maharashtra 444203 India Lat 20.762799° Long 76.649713° 10/02/23 04:55 PM GMT +05:30

#### **Mechanics Lab**



**Computer Lab** 



### Late Purushottam Hari (Ganesh) Patil Shikshan Sanstha's Mauli Group of Institution's, College of Engineering and Technology, Shegaon



AICTE Approved, Affiliated to Sant Gadge Baba Amravati University, Amravati, ISO 9001:2015 Certified



**Civil Lab** 



**Electrical Lab** 



### Late Purushottam Hari (Ganesh) Patil Shikshan Sanstha's Mauli Group of Institution's, College of Engineering and Technology, Shegaon

AICTE Approved, Affiliated to Sant Gadge Baba Amravati University, Amravati, ISO 9001:2015 Certified





**ENTC Lab** 





# **Seminar Hall**

Late Purushottam Hari (Ganesh) Patil Shikshan Sanstha's

Mauli Group of Institution's, College of Engineering and Technology, Shegaon

AICTE Approved, Affiliated to Sant Gadge Baba Amravati University, Amravat