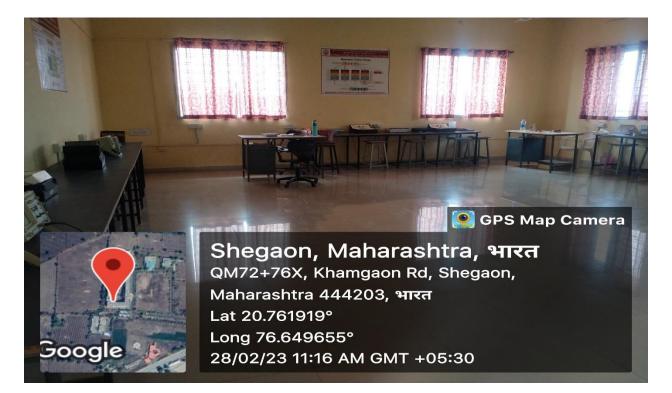

o Sant Gadge Baba Amravati University, Amravati, ISO 9001:2015 Certified







Shegaon, Maharashtra, India QM72+76X, Khamgaon Rd, Shegaon, Maharashtra 444203 India Lat 20.762799° Long 76.649713° 10/02/23 04:55 PM GMT +05:30

#### **Mechanics Lab**



**Computer Lab** 



### Late Purushottam Hari (Ganesh) Patil Shikshan Sanstha's Mauli Group of Institution's, College of Engineering and Technology, Shegaon



AICTE Approved, Affiliated to Sant Gadge Baba Amravati University, Amravati, ISO 9001:2015 Certified



**Civil Lab** 



**Electrical Lab** 



### Late Purushottam Hari (Ganesh) Patil Shikshan Sanstha's Mauli Group of Institution's, College of Engineering and Technology, Shegaon

AICTE Approved, Affiliated to Sant Gadge Baba Amravati University, Amravati, ISO 9001:2015 Certified





**ENTC Lab** 





# **Seminar Hall**

Late Purushottam Hari (Ganesh) Patil Shikshan Sanstha's

Mauli Group of Institution's, College of Engineering and Technology, Shegaon

AICTE Approved, Affiliated to Sant Gadge Baba Amravati University, Amravati, ISO 9001:2015 Certified



**Central Seminar Hall**