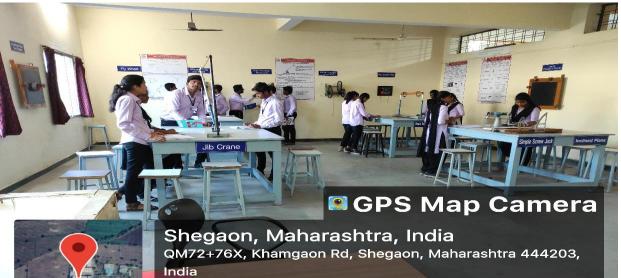

### The institution has adequate infrastructure and physical facilities for teaching learning

Late Purushottam Hari (Ganesh) Patil Shikshan Sanstha's Mauli Group of Institution's, College of Engineering and Technology, Shegaon AICTE Approved, Affiliated to Sant Gadge Baba Amravati University, Amravati, ISO 9001:2015 Certified





Classroom







## Laboratories



### **Physics Lab**



**Chemistry Lab** 



### Late Purushottam Hari (Ganesh) Patil Shikshan Sanstha's Mauli Group of Institution's, College of Engineering and Technology, Shegaon

AICTE Approved, Affiliated to Sant Gadge Baba Amravati University, Amravati, ISO 9001:2015 Certified







Shegaon, Maharashtra, India QM72+76X, Khamgaon Rd, Shegaon, Maharashtra 444203 India Lat 20.762799° Long 76.649713° 10/02/23 04:55 PM GMT +05:30

#### **Mechanics Lab**



**Computer Lab** 



### Late Purushottam Hari (Ganesh) Patil Shikshan Sanstha's Mauli Group of Institution's, College of Engineering and Technology, Shegaon



AICTE Approved, Affiliated to Sant Gadge Baba Amravati University, Amravati, ISO 9001:2015 Certified



**Civil Lab** 



**Electrical Lab** 



### Late Purushottam Hari (Ganesh) Patil Shikshan Sanstha's Mauli Group of Institution's, College of Engineering and Technology, Shegaon

AICTE Approved, Affiliated to Sant Gadge Baba Amravati University, Amravati, ISO 9001:2015 Certified





**ENTC Lab** 





# **Seminar Hall**

Late Purushottam Hari (Ganesh) Pati